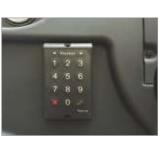

Keypad Ignition switch (option)

Entry roller for easy operation

CURTIS Handle (standard)

Frei tiller head with one side lifting button (option)

Frei tiller head with two lifting button (option)