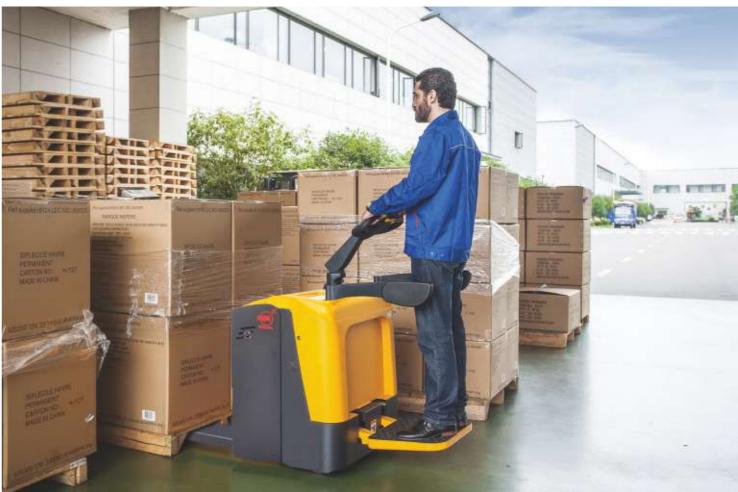

## CBD20R-II CBD25R-II

CBD20R/25R is the stand-on type platform Pallet Truck, with small turning radius and super light steering system. widely used in large warehouse and big supermarket for medium distance transport.