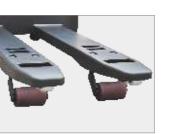

Keypad Ignition switch (option)

Entry roller for easy operation

CURTIS Handle (standard)

Frei tiller head with one side lifting button (option)

Frei tiller head with two lifting button (option)