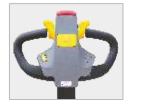

Keypad Ignition switch (option)

Entry roller for easy operation

CURTIS Handle (standard)

Frei tiller head with one side lifting button (option)

Frei tiller head with two lifting button (option)