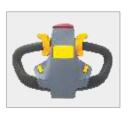

Keypad Ignition switch (option)

Entry roller for easy operation

CURTIS Handle (standard)

Frei tiller head with one side lifting button (option)

Frei tiller head with two lifting button (option)