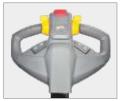

Keypad Ignition switch (option)

Entry roller for easy operation

CURTIS Handle (standard)

Frei tiller head with one side lifting button (option)

Frei tiller head with two lifting button (option)